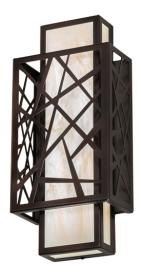

8679164 | 8" WIDE CLUBHOUSE WALL SCONCE

## **ADDITIONAL INFORMATION**

| CCL Part Number:         | <u>8679164</u>                  |
|--------------------------|---------------------------------|
| Size Range:              | <u>6-8"</u>                     |
| ltem Maximum<br>Height:  | <u>18"</u>                      |
| ltem Width or<br>Depth:  | <u>8" Width</u>                 |
| ltem Length or<br>Depth: | <u>4" Depth</u>                 |
| Item Weight:             | <u>6 lbs.</u>                   |
| Bulb Type:               | LED                             |
| Base Type:               | INTEGRAL                        |
| Quantity:                | STRIP                           |
| Wattage:                 | <u>10.8</u>                     |
| Family:                  | ClubHouse                       |
| Metal Finish:            | Dark Bronze And White           |
| Lens Color:              | Creme Carrare Idalight          |
| Styles:                  | CONTEMPORARY, IDALIGHT, MISSION |
| MSRP:                    | \$3300.00                       |