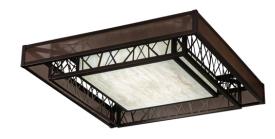

## 8679161 | 36" SQUARE CLUBHOUSE SEMI-FLUSHMOUNT

36" Square

Item Length or Depth:

Item Weight: 48.5 lbs.

Bulb Type: LED

Base Type: <u>INTEGRAL</u>

Quantity: STRIP
Wattage: 27.8

**Wattage:** <u>27.8</u>

Family: <u>ClubHouse</u>

Metal Finish: Dark Bronze And White

Lens Color: Brown Organza On Vinyl And Creme Carrare

<u>Idalight</u>

Styles: <u>CONTEMPORARY</u>, <u>FABRIC</u>, <u>IDALIGHT</u>, <u>MISSION</u>

**MSRP:** \$13485.00