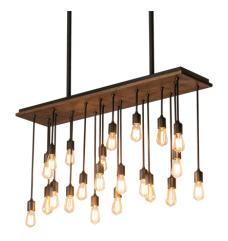

## 8679158 | 48" LONG INDUSTRIAL CHIC 22 LIGHT PENDANT

## **ADDITIONAL INFORMATION**

**CCL Part Number:** <u>8679158</u>

**Size Range:** <u>36-48"</u>, <u>48-60"</u>

Item Minimum

**Height:** 

<u>88"</u>

**Item Maximum** 

**Height:** 

<u>88"</u>

**Item Width or** 

Depth:

11.25" Depth

Item Length or

Square:

47.25" Length

Item Length or

Depth:

47.25" Length

Item Weight: <u>66 lbs.</u>

Bulb Type: ST58

Base Type: <u>E26</u>

Quantity: 22

Wattage: <u>40</u>

Family: <u>Industrial Chic</u>

Metal Finish: Oxidized Steel

Styles: <u>CONTEMPORARY</u>, <u>Lodge Rustic</u>, <u>RUSTIC</u>

**MSRP:** \$6750.00