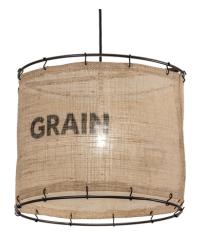

8679147 | 16" WIDE SEWARD PENDANT

## **ADDITIONAL INFORMATION**

| CCL Part Number:          | <u>8679147</u>                |
|---------------------------|-------------------------------|
| Size Range:               | <u>16-18"</u>                 |
| ltem Minimum<br>Height:   | <u>16"</u>                    |
| ltem Maximum<br>Height:   | <u>81"</u>                    |
| ltem Width or<br>Depth:   | <u>16" Width</u>              |
| ltem Length or<br>Square: | <u>16" Length</u>             |
| ltem Length or<br>Depth:  | <u>16" Depth</u>              |
| Item Weight:              | <u>4 lbs.</u>                 |
| Bulb Type:                | A19 LED                       |
| Base Type:                | <u>E26</u>                    |
| Quantity:                 | 1                             |
| Wattage:                  | <u>11.5</u>                   |
| Family:                   | <u>Seward</u>                 |
| Metal Finish:             | Bronze                        |
| Lens Color:               | Burlap Sack                   |
| Styles:                   | ARTS & CRAFTS, FABRIC, RUSTIC |
| MSRP:                     | \$975.00                      |