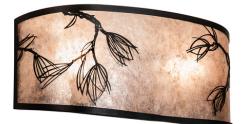

## 8679142 | 20" WIDE MARCELLO WALL SCONCE

## **ADDITIONAL INFORMATION**

| CCL Part Number:         | <u>8679142</u>      |
|--------------------------|---------------------|
| Size Range:              | <u>20-22"</u>       |
| ltem Maximum<br>Height:  | <u>9"</u>           |
| ltem Width or<br>Depth:  | 20" Width           |
| ltem Length or<br>Depth: | <u>5.5" Depth</u>   |
| Item Weight:             | <u>4 lbs.</u>       |
| Bulb Type:               | <u>A19</u>          |
| Base Type:               | <u>GU24</u>         |
| Quantity:                | <u>2</u>            |
| Wattage:                 | <u>12 LED</u>       |
| Family:                  | <u>Marcello</u>     |
| Metal Finish:            | <u>Black</u>        |
| Lens Color:              | Silver Mica         |
| Styles:                  | <u>MICA, RUSTIC</u> |
| MSRP:                    | \$1200.00           |
|                          |                     |