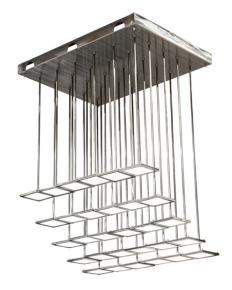

8679140 | 26" LONG OLED CEILING FIXTURE

## **ADDITIONAL INFORMATION**

| CCL Part Number:          | <u>8679140</u>      |
|---------------------------|---------------------|
| Size Range:               | <u>24-30"</u>       |
| ltem Minimum<br>Height:   | <u>44.5"</u>        |
| ltem Maximum<br>Height:   | <u>44.5"</u>        |
| ltem Width or<br>Depth:   | <u>34" Depth</u>    |
| Item Length or<br>Square: | 26" Length          |
| ltem Length or<br>Depth:  | 26" Length          |
| Item Weight:              | <u>99.5 lbs.</u>    |
| Bulb Type:                | <u>OLED</u>         |
| Base Type:                | <b>INTEGRAL</b>     |
| Quantity:                 | <u>30</u>           |
| Wattage:                  | <u>207</u>          |
| Family:                   | <u>OLED</u>         |
| Metal Finish:             | <u>Steel</u>        |
| Lens Color:               | <u>Oled</u>         |
| Styles:                   | <u>CONTEMPORARY</u> |
| MSRP:                     | \$22500.00          |