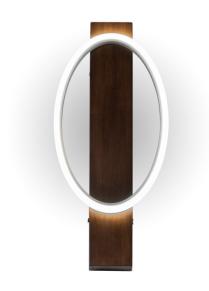

8679114 | 8" WIDE SOHO WALL SCONCE

## **ADDITIONAL INFORMATION**

| CCL Part Number:         | <u>8679114</u>            |
|--------------------------|---------------------------|
| Size Range:              | <u>8-10"</u>              |
| ltem Maximum<br>Height:  | <u>18"</u>                |
| ltem Width or<br>Depth:  | <u>8.25" Width</u>        |
| ltem Length or<br>Depth: | <u>2.875" Depth</u>       |
| Item Weight:             | <u>2.5 lbs.</u>           |
| Bulb Type:               | LED                       |
| Base Type:               | INTEGRAL                  |
| Quantity:                | <u>STRIP</u>              |
| Wattage:                 | <u>15.6</u>               |
| Family:                  | <u>Soho</u>               |
| Metal Finish:            | Satin Wood                |
| Lens Color:              | <u>Statuario Idalight</u> |
| Styles:                  | CONTEMPORARY, IDALIGHT    |
| MSRP:                    | \$0.00                    |