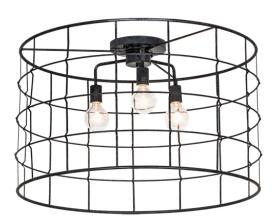

## 8679110 | 30" WIDE JAILHOUSE FLUSHMOUNT

## **ADDITIONAL INFORMATION**

| CCL Part Number:          | <u>8679110</u>      |
|---------------------------|---------------------|
| Size Range:               | <u>24-30"</u>       |
| ltem Minimum<br>Height:   | <u>19"</u>          |
| ltem Maximum<br>Height:   | <u>19"</u>          |
| ltem Width or<br>Depth:   | <u>30" Width</u>    |
| ltem Length or<br>Square: | 30" Length          |
| ltem Length or<br>Depth:  | <u>30" Depth</u>    |
| Item Weight:              | <u>10 lbs.</u>      |
| Bulb Type:                | <u>A19</u>          |
| Base Type:                | <u>E26</u>          |
| Quantity:                 | <u>3</u>            |
| Wattage:                  | <u>60</u>           |
| Family:                   | <u>Jailhouse</u>    |
| Styles:                   | <u>CONTEMPORARY</u> |
| MSRP:                     | \$0.00              |