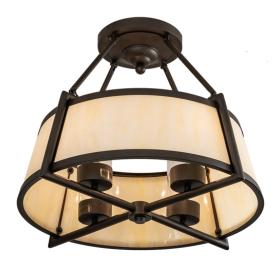

## 8679094 | 24" WIDE TAPERED CROSS DRUM SEMI-FLUSHMOUNT

## **ADDITIONAL INFORMATION**

| CCL Part Number:                                                              | <u>8679094</u>                                        |
|-------------------------------------------------------------------------------|-------------------------------------------------------|
| Size Range:                                                                   | <u>24-30"</u>                                         |
| ltem Minimum<br>Height:                                                       | <u>18"</u>                                            |
| ltem Maximum<br>Height:                                                       | <u>18"</u>                                            |
| ltem Width or<br>Depth:                                                       | <u>24" Width</u>                                      |
| Item Length or<br>Square:                                                     | 24" Length                                            |
| ltem Length or<br>Depth:                                                      | 24" Depth                                             |
|                                                                               |                                                       |
| Item Weight:                                                                  | <u>15 lbs.</u>                                        |
| ltem Weight:<br>Bulb Type:                                                    | <u>15 lbs.</u><br><u>B10</u>                          |
| -                                                                             |                                                       |
| Bulb Type:                                                                    | <u>B10</u>                                            |
| Bulb Type:<br>Base Type:                                                      | <u>B10</u><br><u>E12</u>                              |
| Bulb Type:<br>Base Type:<br>Quantity:                                         | B10<br>E12<br>4                                       |
| Bulb Type:<br>Base Type:<br>Quantity:<br>Wattage:                             | B10<br>E12<br>4<br>60                                 |
| Bulb Type:<br>Base Type:<br>Quantity:<br>Wattage:<br>Family:                  | B10<br>E12<br>4<br>60<br>Tapered Cross Drum           |
| Bulb Type:<br>Base Type:<br>Quantity:<br>Wattage:<br>Family:<br>Metal Finish: | B10<br>E12<br>4<br>60<br>Tapered Cross Drum<br>Bronze |