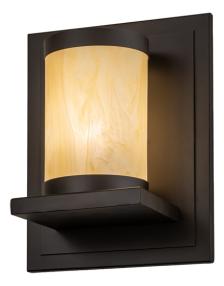

8679093 | 12" WIDE MOORHEAD WALL SCONCE

## **ADDITIONAL INFORMATION**

| CCL Part Number:         | <u>8679093</u>         |
|--------------------------|------------------------|
| Size Range:              | <u>12-14"</u>          |
| ltem Maximum<br>Height:  | <u>15"</u>             |
| ltem Width or<br>Depth:  | <u>12" Width</u>       |
| ltem Length or<br>Depth: | <u>7" Depth</u>        |
| Item Weight:             | <u>8.5 lbs.</u>        |
| Bulb Type:               | <u>A19</u>             |
| Base Type:               | <u>E26</u>             |
| Quantity:                | <u>1</u>               |
| Wattage:                 | <u>60</u>              |
| Family:                  | <u>Moorhead</u>        |
| Metal Finish:            | Bronze                 |
| Lens Color:              | Creme Carrare Idalight |
| Styles:                  | CONTEMPORARY, IDALIGHT |
| MSRP:                    | \$1800.00              |
|                          |                        |