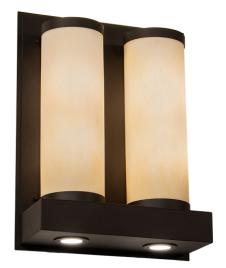

## 8679091 | 18" WIDE MOORHEAD 4 LIGHT WALL SCONCE

## **ADDITIONAL INFORMATION**

 CCL Part Number:
 8679091

 Size Range:
 16-18"

Item Maximum <u>24"</u>

Item Width or Depth: 18" Width

Item Length or Depth: 7.5" Depth

**Item Weight:** 47.5 lbs.

Bulb Type: LED

Base Type: <u>E26</u>

Quantity: 4

Wattage: 9

Bulb Type2: <u>LED</u>

Base Type2: INTEGRAL

Quantity2: <u>STRIP</u>

Wattage2: 8

Bulb Type3: LED

Base Type3: INTEGRAL

Quantity3: 2

**Wattage3:** <u>3.5</u>

Family: Moorhead

**Metal Finish:** Bronze

Lens Color: <u>Creme Carrare Idalight</u>

**Styles:** CONTEMPORARY

**MSRP:** \$5700.00