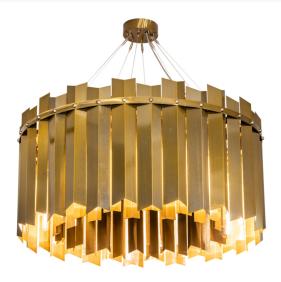

8679079 | 40" WIDE ALOISE PENDANT

## **ADDITIONAL INFORMATION**

| CCL Part Number:          | <u>8679079</u>     |
|---------------------------|--------------------|
| Size Range:               | <u>36-48"</u>      |
| ltem Minimum<br>Height:   | <u>30"</u>         |
| ltem Maximum<br>Height:   | <u>95"</u>         |
| ltem Width or<br>Depth:   | <u>40" Width</u>   |
| ltem Length or<br>Square: | 40" Length         |
| ltem Length or<br>Depth:  | <u>40" Depth</u>   |
| Item Weight:              | <u>83.5 lbs.</u>   |
| Bulb Type:                | <u>T9</u>          |
| Base Type:                | <u>E26</u>         |
| Quantity:                 | <u>16</u>          |
| Wattage:                  | <u>3.5 LED</u>     |
| Family:                   | <u>Aloise</u>      |
| Metal Finish:             | <u>Gold</u>        |
| Styles:                   | CONTEMPORARY, DECO |
| MSRP:                     | \$14010.00         |