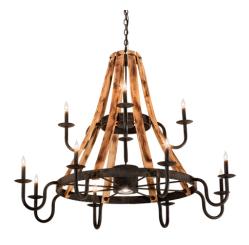

## 8679078 | 54" WIDE CASK BARREL MADERA 12 LIGHT CHANDELIER

## **ADDITIONAL INFORMATION**

**CCL Part Number:** 8679078 60-72" **Size Range:** 

**Item Minimum** <u>46"</u> **Height:** 

**Item Maximum** <u>76"</u> **Height:** 

**Item Width or** 54" Width Depth:

Item Length or 54" Length Square:

**Item Length or** 

54" Depth Depth:

**Item Weight:** 70 lbs.

**Bulb Type: BA9** 

**Base Type:** E12

**Quantity:** <u>12</u>

Wattage: 60

**Bulb Type2: MR16** 

**Base Type2:** <u>E26</u>

Quantity2: 1

Wattage2: 50

Family: **Cask Barrel** 

**Metal Finish:** Black

Styles: Lodge Rustic, RUSTIC





**MSRP:** \$10500.00