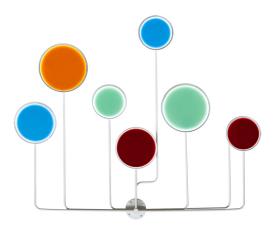

8679068 | 71" WIDE LOLLYPOP WALL SCONCE

## **ADDITIONAL INFORMATION**

| CCL Part Number:         | <u>8679068</u>                        |
|--------------------------|---------------------------------------|
| Size Range:              | <u>60-72"</u>                         |
| ltem Maximum<br>Height:  | <u>58"</u>                            |
| ltem Width or<br>Depth:  | 71" Width                             |
| ltem Length or<br>Depth: | <u>4" Depth</u>                       |
| Item Weight:             | <u>48 lbs.</u>                        |
| Bulb Type:               | LED                                   |
| Base Type:               | INTEGRAL                              |
| Quantity:                | STRIP                                 |
| Wattage:                 | <u>104</u>                            |
| Family:                  | lollypop                              |
| Metal Finish:            | White Red Blue Green And Orange       |
| Lens Color:              | Contrail Mist Idalight                |
| Styles:                  | ARTS & CRAFTS, CONTEMPORARY, IDALIGHT |
| MSRP:                    | \$10800.00                            |