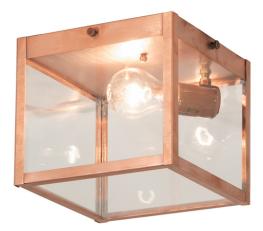

## 8679041 | 8" SQUARE OBISPO PORCH FLUSHMOUNT

## **ADDITIONAL INFORMATION**

| CCL Part Number:          | <u>8679041</u>     |
|---------------------------|--------------------|
| Size Range:               | <u>6-8"</u>        |
| ltem Minimum<br>Height:   | <u>6.825"</u>      |
| ltem Maximum<br>Height:   | <u>6.825"</u>      |
| ltem Width or<br>Depth:   | <u>11" Width</u>   |
| ltem Length or<br>Square: | <u>8" Square</u>   |
| ltem Length or<br>Depth:  | <u>" Depth</u>     |
| Item Weight:              | <u>5 lbs.</u>      |
| Bulb Type:                | <u>A19</u>         |
| Base Type:                | <u>E26</u>         |
| Quantity:                 | <u>1</u>           |
| Wattage:                  | <u>60</u>          |
| Family:                   | Obispo Porch       |
| Metal Finish:             | <u>Copper</u>      |
| Lens Color:               | <u>Clear Glass</u> |
| Styles:                   | <b>MISSION</b>     |
| MSRP:                     | \$1440.00          |
|                           |                    |