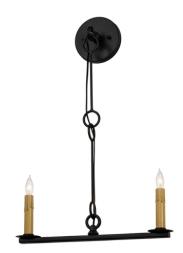

8679035 | 24" CASTLE 2 LIGHT WALL SCONCE

## **ADDITIONAL INFORMATION**

| CCL Part Number:         | <u>8679035</u>                   |
|--------------------------|----------------------------------|
| Size Range:              | <u>14-16"</u>                    |
| ltem Maximum<br>Height:  | <u>24"</u>                       |
| ltem Width or<br>Depth:  | <u>16" Depth</u>                 |
| ltem Length or<br>Depth: | <u>4" Depth</u>                  |
| Item Weight:             | <u>2 lbs.</u>                    |
| Bulb Type:               | <u>B10</u>                       |
| Base Type:               | <u>E12</u>                       |
| Quantity:                | <u>2</u>                         |
| Wattage:                 | <u>60</u>                        |
| Family:                  | <u>Castle</u>                    |
| Metal Finish:            | <u>Black</u>                     |
| Styles:                  | <u>GOTHIC</u> , <u>VICTORIAN</u> |
| MSRP:                    | \$2310.00                        |
|                          |                                  |