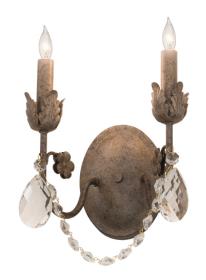

8679023 | 9.5" WIDE ELEGANTE 2 LIGHT WALL SCONCE

## **ADDITIONAL INFORMATION**

| CCL Part Number:         | <u>8679023</u>    |
|--------------------------|-------------------|
| Size Range:              | <u>8-10"</u>      |
| ltem Maximum<br>Height:  | <u>11.5"</u>      |
| ltem Width or<br>Depth:  | <u>9.5" Width</u> |
| ltem Length or<br>Depth: | <u>6.5" Depth</u> |
| Item Weight:             | <u>2 lbs.</u>     |
| Bulb Type:               | <u>B10</u>        |
| Base Type:               | <u>E12</u>        |
| Quantity:                | <u>2</u>          |
| Wattage:                 | <u>40</u>         |
| Family:                  | <u>Elegante</u>   |
| Metal Finish:            | Faux Textures     |
| Styles:                  | VICTORIAN         |
| MSRP:                    | \$1200.00         |
|                          |                   |