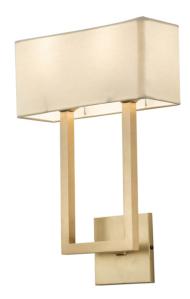

8679021 | 12" WIDE CLUBHOUSE WALL SCONCE

## **ADDITIONAL INFORMATION**

| CCL Part Number:         | <u>8679021</u>                  |
|--------------------------|---------------------------------|
| Size Range:              | <u>12-14"</u>                   |
| ltem Maximum<br>Height:  | <u>18"</u>                      |
| Item Width or<br>Depth:  | <u>12" Width</u>                |
| ltem Length or<br>Depth: | 4.75" Depth                     |
| Item Weight:             | <u>2 lbs.</u>                   |
| Bulb Type:               | <u>A19</u>                      |
| Base Type:               | <u>E26</u>                      |
| Quantity:                | 2                               |
| Wattage:                 | <u>60</u>                       |
| Family:                  | ClubHouse                       |
| Metal Finish:            | Brass                           |
| Lens Color:              | Eggshell Textrene               |
| Styles:                  | CONTEMPORARY, CORPORATE, FABRIC |
| MSRP:                    | \$2070.00                       |