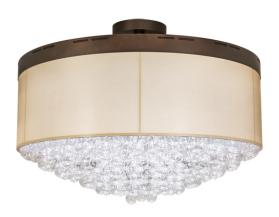

## 8679016 | 70" WIDE BUBBLES DRUM SEMI-FLUSHMOUNT

## **ADDITIONAL INFORMATION**

| CCL Part Number:          | <u>8679016</u>                       |
|---------------------------|--------------------------------------|
| Size Range:               | <u>72-80"</u>                        |
| ltem Minimum<br>Height:   | <u>50"</u>                           |
| ltem Maximum<br>Height:   | <u>50"</u>                           |
| ltem Width or<br>Depth:   | <u>70" Width</u>                     |
| Item Length or<br>Square: | 70" Length                           |
| ltem Length or<br>Depth:  | 70" Depth                            |
| Item Weight:              | <u>343 lbs.</u>                      |
| Bulb Type:                | LED                                  |
| Base Type:                | INTEGRAL                             |
| Wattage:                  | <u>195</u>                           |
| Family:                   | Bubbles Drum                         |
| Metal Finish:             | <u>Mahogany Bronze And Macadamia</u> |
| Lens Color:               | Gold Organza And Clear Glass         |
| Styles:                   | ARTS & CRAFTS, CONTEMPORARY, FABRIC  |
| MSRP:                     | \$25200.00                           |