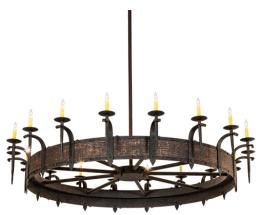

## 8679015 | 72" WIDE RUSTIQUE CASTLE 18 LIGHT CHANDELIER

## **ADDITIONAL INFORMATION**

| CCL Part Number:          | <u>8679015</u>                   |
|---------------------------|----------------------------------|
| Size Range:               | <u>60-72"</u>                    |
| ltem Minimum<br>Height:   | <u>22"</u>                       |
| ltem Maximum<br>Height:   | <u>147"</u>                      |
| Item Width or<br>Depth:   | <u>72" Width</u>                 |
| Item Length or<br>Square: | <u>72" Length</u>                |
| ltem Length or<br>Depth:  | 72" Depth                        |
| Item Weight:              | <u>180 lbs.</u>                  |
| Bulb Type:                | <u>B10</u>                       |
| Base Type:                | <u>E12</u>                       |
| Quantity:                 | <u>18</u>                        |
| Wattage:                  | <u>60</u>                        |
| Family:                   | Rustique Castle                  |
| Metal Finish:             | Coffee Bean And Blackened Copper |
| Styles:                   | GOTHIC                           |
| MSRP:                     | \$21465.00                       |