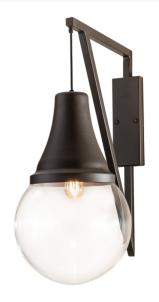

## **ADDITIONAL INFORMATION**

| Size Range:              | LED – INTEGRATED COMPONENTS, One Light<br>Wall Sconce |
|--------------------------|-------------------------------------------------------|
| ltem Maximum<br>Height:  | <u>60"</u>                                            |
| ltem Width or<br>Depth:  | <u>14" Depth</u>                                      |
| ltem Length or<br>Depth: | 24.75" Depth                                          |
| Item Weight:             | <u>14 lbs.</u>                                        |
| Bulb Type:               | A19 LED                                               |
| Base Type:               | <u>E26</u>                                            |
| Quantity:                | 1                                                     |
| Wattage:                 | <u>10</u>                                             |
| Family:                  | Wide Riccardo Wall Sconce                             |
| Metal Finish:            | Bronze                                                |
| Lens Color:              | <u>Clear Glass</u>                                    |
| Styles:                  | CLEAR, OIL RUBBED BRONZE                              |
| MSRP:                    | \$5685.00                                             |