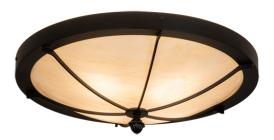

## 8679000 | 22" WIDE NEWPORT TESS FLUSHMOUNT

## **ADDITIONAL INFORMATION**

| CCL Part Number:             | <u>8679000</u>                         |
|------------------------------|----------------------------------------|
| Size Range:                  | <u>22-24"</u>                          |
| ltem Minimum<br>Height:      | <u>8"</u>                              |
| ltem Maximum<br>Height:      | <u>8"</u>                              |
| ltem Width or<br>Depth:      | 22" Width                              |
| ltem Length or<br>Square:    | 22" Length                             |
| ltem Length or<br>Depth:     | 22" Depth                              |
| Item Weight:                 | <u>14 lbs.</u>                         |
| Bulb Type:                   | <u>A15</u>                             |
| Base Type:                   | <u>E26</u>                             |
| Quantity:                    | <u>4</u>                               |
| Wattage:                     | <u>60</u>                              |
| Family:                      | Newport Tess                           |
|                              |                                        |
| Metal Finish:                | <u>Black</u>                           |
| Metal Finish:<br>Lens Color: | <u>Black</u><br>Creme Carrare Idalight |
|                              |                                        |
| Lens Color:                  | Creme Carrare Idalight                 |