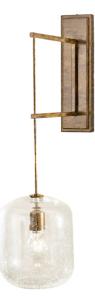

8678985 | 8" WIDE PERCY WALL SCONCE

## **ADDITIONAL INFORMATION**

| CCL Part Number:         | <u>8678985</u>      |
|--------------------------|---------------------|
| Size Range:              | <u>6-8"</u>         |
| ltem Maximum<br>Height:  | <u>30"</u>          |
| ltem Width or<br>Depth:  | <u>8" Width</u>     |
| ltem Length or<br>Depth: | 16" Depth           |
| Item Weight:             | <u>7 lbs.</u>       |
| Bulb Type:               | <u>G16.5</u>        |
| Base Type:               | <u>E12</u>          |
| Quantity:                | 1                   |
| Wattage:                 | <u>7 LED</u>        |
| Family:                  | <u>Percy</u>        |
| Metal Finish:            | <u>Brass</u>        |
| Lens Color:              | Clear Seeded Glass  |
| Styles:                  | <b>CONTEMPORARY</b> |
| MSRP:                    | \$5634.00           |
|                          |                     |