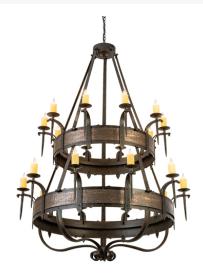

## 8678971 | 56" WIDE RUSTIQUE CASTLE 20 LIGHT TWO TIER CHANDELIER

## **ADDITIONAL INFORMATION**

**CCL Part Number:** <u>8678971</u>

**Size Range:** <u>48-60"</u>

**Item Minimum** 

**Height:** 

<u>76"</u>

**Item Maximum** 

Height:

**196**"

**Item Width or** 

Depth:

56" Width

**Item Length or** 

Square:

56" Length

**Item Length or** 

Depth:

56" Depth

Item Weight: 216 lbs.

Bulb Type: BA9

Base Type: <u>E12</u>

Quantity: 20

Wattage: <u>60</u>

Family: Rustique Castle

Metal Finish: ChestnutBlackened Copper

FAUX CANDLE SLEVES CANDLE BULB ON TOP,

Styles: FORGED AND CAST IRON, GOTHIC, SCROLL

**FEATURES CRAFTED OF STEEL** 

**MSRP:** \$24000.00