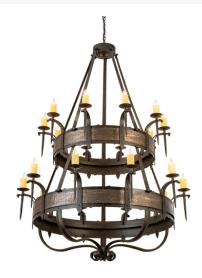

## 8678971 | 56" WIDE RUSTIQUE CASTLE 20 LIGHT TWO TIER CHANDELIER

## **ADDITIONAL INFORMATION**

**CCL Part Number:** <u>8678971</u>

**Size Range:** <u>48-60"</u>

**Item Minimum** 

**Height:** 

<u>76"</u>

**Item Maximum** 

Height:

<u> 196"</u>

**Item Width or** 

Depth:

56" Width

**Item Length or** 

Square:

56" Length

Item Length or

Depth:

56" Depth

Item Weight: 216 lbs.

Bulb Type: BA9

Base Type: <u>E12</u>

Quantity: 20

Wattage: <u>60</u>

Family: Rustique Castle

Metal Finish: ChestnutBlackened Copper

FAUX CANDLE SLEVES CANDLE BULB ON TOP,

Styles: FORGED AND CAST IRON, GOTHIC, SCROLL

**FEATURES CRAFTED OF STEEL** 

**MSRP:** \$24000.00