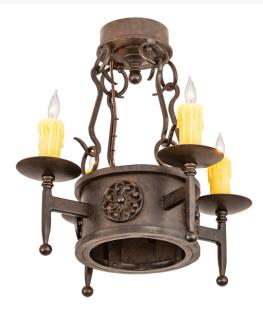

## 8678969 | 18" WIDE CASTLE FLYNN 4 LIGHT SEMI-FLUSHMOUNT

## **ADDITIONAL INFORMATION**

| CCL Part Number:          | <u>8678969</u>      |
|---------------------------|---------------------|
| Size Range:               | <u>16-18"</u>       |
| ltem Minimum<br>Height:   | <u>18"</u>          |
| ltem Maximum<br>Height:   | <u>18"</u>          |
| ltem Width or<br>Depth:   | 18" Width           |
| Item Length or<br>Square: | <u>18" Length</u>   |
| ltem Length or<br>Depth:  | 18" Depth           |
| Item Weight:              | <u>14 lbs.</u>      |
| Bulb Type:                | <u>B10</u>          |
| Base Type:                | <u>E12</u>          |
| Quantity:                 | <u>4</u>            |
| Wattage:                  | <u>60</u>           |
| Family:                   | <u>Castle Flynn</u> |
| Metal Finish:             | Faux Textures       |
| Styles:                   | <u>GOTHIC</u>       |
| MSRP:                     | \$6000.00           |
|                           |                     |