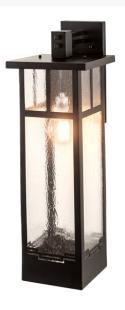

8678964 | 10" WIDE NICOLAS SOLID MOUNT WALL SCONCE

## **ADDITIONAL INFORMATION**

| CCL Part Number:         | <u>8678964</u>        |
|--------------------------|-----------------------|
| Size Range:              | <u>8-10"</u>          |
| ltem Maximum<br>Height:  | <u>30"</u>            |
| ltem Width or<br>Depth:  | <u>10" Width</u>      |
| ltem Length or<br>Depth: | <u>12" Depth</u>      |
| Item Weight:             | <u>18 lbs.</u>        |
| Bulb Type:               | <u>A19</u>            |
| Base Type:               | <u>E26</u>            |
| Quantity:                | 1                     |
| Wattage:                 | <u>60</u>             |
| Family:                  | <u>Nicolas</u>        |
| Metal Finish:            | <u>Black</u>          |
| Lens Color:              | Clear Seeded Glass    |
| Styles:                  | Lodge Rustic, MISSION |
| MSRP:                    | \$2700.00             |
|                          |                       |