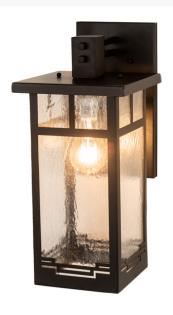

## 8678963 | 9" WIDE NICOLAS SOLID MOUNT WALL SCONCE

## **ADDITIONAL INFORMATION**

| CCL Part Number:         | <u>8678963</u>     |
|--------------------------|--------------------|
| Size Range:              | <u>8-10"</u>       |
| ltem Maximum<br>Height:  | <u>20"</u>         |
| ltem Width or<br>Depth:  | <u>9" Width</u>    |
| ltem Length or<br>Depth: | <u>11" Depth</u>   |
| Item Weight:             | <u>14 lbs.</u>     |
| Bulb Type:               | <u>A19</u>         |
| Base Type:               | <u>E26</u>         |
| Quantity:                | <u>1</u>           |
| Wattage:                 | <u>60</u>          |
| Family:                  | <u>Nicolas</u>     |
| Metal Finish:            | <u>Black</u>       |
| Lens Color:              | Clear Seeded Glass |
| Styles:                  | MISSION            |
| MSRP:                    | \$2700.00          |
|                          |                    |