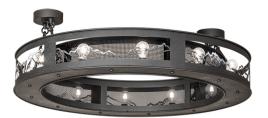

8678942 | 48" WIDE SCENIC RIDGE CHANDELIER

## **ADDITIONAL INFORMATION**

| CCL Part Number:          | <u>8678942</u>       |
|---------------------------|----------------------|
| Size Range:               | <u>48-60"</u>        |
| ltem Minimum<br>Height:   | <u>16"</u>           |
| ltem Maximum<br>Height:   | <u>16"</u>           |
| ltem Width or<br>Depth:   | <u>48" Width</u>     |
| Item Length or<br>Square: | <u>48" Length</u>    |
| ltem Length or<br>Depth:  | <u>48" Depth</u>     |
| Item Weight:              | <u>77 lbs.</u>       |
| Bulb Type:                | <u>A19 LED</u>       |
| Base Type:                | <u>E26</u>           |
| Quantity:                 | <u>12</u>            |
| Wattage:                  | <u>6</u>             |
| Family:                   | Scenic Ridge         |
| Metal Finish:             | <u>Black</u>         |
| Styles:                   | Lodge Rustic, RUSTIC |
| MSRP:                     | \$10500.00           |