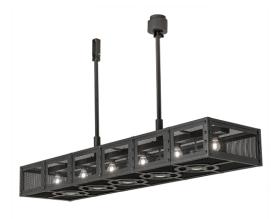

## 8678941 | 72" LONG MESH OBLONG PENDANT

## **ADDITIONAL INFORMATION**

**CCL Part Number:** 8678941 **Size Range:** 72-80"

Item Minimum Height: 225"

Item Maximum Height: 225"

Item Width or Depth: 18" Depth

Item Length or Square: 72" Length

Item Length or Depth: 72" Length

Item Weight: 138 lbs.

Bulb Type: A19

Base Type: <u>E26</u>

Quantity: <u>6</u>

Wattage: <u>6 LED</u>
Bulb Type2: <u>MR16</u>

Base Type2: <u>E26</u>

Quantity2: <u>5</u>

Wattage2: <u>5 LED</u>
Family: <u>Mesh</u>

Metal Finish: Combination Finishes

Styles: <u>CONTEMPORARY</u>, <u>MISSION</u>

**MSRP:** \$29400.00