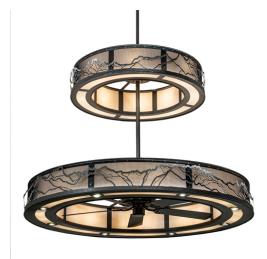

## 8678940 | 72" WIDE MESH MOUNTAINS CHANDELIER

## **ADDITIONAL INFORMATION**

**CCL Part Number:** 8678940

**Size Range:** <u>72-80"</u>

Item Minimum Height: 170"

Item Maximum

Height:

<u>170"</u>

**Item Width or** 

Depth:

72.5" Width

Item Length or

Square:

72.5" Length

**Item Length or** 

Depth:

72.5" Depth

Item Weight: 303 lbs.

**Bulb Type:** A19 LED

Base Type: <u>E26</u>

Quantity: 24

Wattage: <u>6</u>

**Bulb Type2:** MR16 LED

Base Type2: <u>E26</u>

Quantity2: 8

Wattage2: <u>5</u>

Bulb Type3: LED

Base Type3: <u>INTEGRAL</u>

**Quantity3:** STRIP

Wattage3: <u>44</u>

Family: Mesh

Metal Finish: Natural Iron And White Snow

Lens Color: Sahara Taupe Idalight And White Laura

<u>Textrene</u>

CONTEMPORARY, DOWN LIGHTS SPOT LIGHT

Styles: POINTING DOWN FOR FUNCTION, FABRIC,

IDALIGHT, Lodge Rustic

**MSRP:** \$61155.00