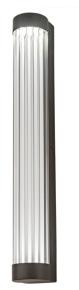

8678929 | 4" WIDE SOHO RODS WALL SCONCE

## **ADDITIONAL INFORMATION**

| CCL Part Number:         | <u>8678929</u>     |
|--------------------------|--------------------|
| Size Range:              | <u>1-4"</u>        |
| ltem Maximum<br>Height:  | <u>23.5"</u>       |
| ltem Width or<br>Depth:  | <u>3.25" Width</u> |
| ltem Length or<br>Depth: | <u>3.75" Depth</u> |
| Item Weight:             | <u>7 lbs.</u>      |
| Bulb Type:               | LED PUCK           |
| Base Type:               | INTEGRAL           |
| Quantity:                | <u>2</u>           |
| Wattage:                 | <u>10.6</u>        |
| Family:                  | <u>Soho Rods</u>   |
| Metal Finish:            | <u>Bronze</u>      |
| Lens Color:              | <u>Clear Glass</u> |
| Styles:                  | CONTEMPORARY, DECO |
| MSRP:                    | \$2250.00          |
|                          |                    |