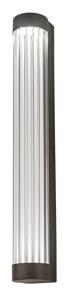

8678929 | 3" WIDE SOHO RODS WALL SCONCE

## **ADDITIONAL INFORMATION**

| CCL Part Number:         | <u>8678929</u>     |
|--------------------------|--------------------|
| Size Range:              | <u>1-4"</u>        |
| ltem Maximum<br>Height:  | <u>24"</u>         |
| ltem Width or<br>Depth:  | <u>3.25" Width</u> |
| ltem Length or<br>Depth: | <u>3.75" Depth</u> |
| Item Weight:             | <u>7 lbs.</u>      |
| Bulb Type:               | LED PUCK           |
| Base Type:               | INTEGRAL           |
| Quantity:                | <u>2</u>           |
| Wattage:                 | <u>10.6</u>        |
| Family:                  | <u>Soho</u>        |
| Metal Finish:            | <u>Bronze</u>      |
| Lens Color:              | <u>Clear Glass</u> |
| Styles:                  | CONTEMPORARY, DECO |
| MSRP:                    | \$2250.00          |
|                          |                    |