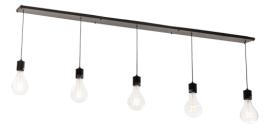

## 8678903 | 102" LONG INDUSTRIAL CHIC 5 LIGHT OBLONG PENDANT

## **ADDITIONAL INFORMATION**

| CCL Part Number:          | <u>8678903</u>      |
|---------------------------|---------------------|
| Size Range:               | <u>96-108"</u>      |
| ltem Minimum<br>Height:   | <u>36"</u>          |
| ltem Maximum<br>Height:   | <u>36"</u>          |
| ltem Width or<br>Depth:   | <u>6" Depth</u>     |
| ltem Length or<br>Square: | 102" Length         |
| ltem Length or<br>Depth:  | 102" Length         |
| Item Weight:              | <u>25 lbs.</u>      |
| Bulb Type:                | <u>A165</u>         |
| Base Type:                | <u>E39</u>          |
| Quantity:                 | <u>5</u>            |
| Wattage:                  | <u>9 LED</u>        |
| Family:                   | Industrial Chic     |
| Metal Finish:             | <u>Black</u>        |
| Styles:                   | <u>CONTEMPORARY</u> |
| MSRP:                     | \$8250.00           |