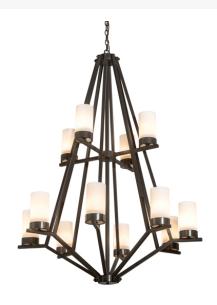

## 8678894 | 42" WIDE ELVERUM 12 LT TWO TIER CHANDELIER

## **ADDITIONAL INFORMATION**

| CCL Part Number:                                                              | <u>8678894</u>                              |
|-------------------------------------------------------------------------------|---------------------------------------------|
| Size Range:                                                                   | <u>36-48"</u>                               |
| ltem Minimum<br>Height:                                                       | <u>63"</u>                                  |
| ltem Maximum<br>Height:                                                       | <u>159"</u>                                 |
| Item Width or<br>Depth:                                                       | <u>42" Width</u>                            |
| Item Length or<br>Square:                                                     | <u>42" Length</u>                           |
| ltem Length or<br>Depth:                                                      | <u>42" Depth</u>                            |
|                                                                               | <u>50 lbs.</u>                              |
| Item Weight:                                                                  | <u>.20105.</u>                              |
| Item weight:<br>Bulb Type:                                                    | <u>B11</u>                                  |
| -                                                                             |                                             |
| Bulb Type:                                                                    | <u>B11</u>                                  |
| Bulb Type:<br>Base Type:                                                      | <u>B11</u><br><u>E26</u>                    |
| Bulb Type:<br>Base Type:<br>Quantity:                                         | B11<br>E26<br>12                            |
| Bulb Type:<br>Base Type:<br>Quantity:<br>Wattage:                             | B11<br>E26<br>12<br>60                      |
| Bulb Type:<br>Base Type:<br>Quantity:<br>Wattage:<br>Family:                  | B11<br>E26<br>12<br>60<br>Elverum           |
| Bulb Type:<br>Base Type:<br>Quantity:<br>Wattage:<br>Family:<br>Metal Finish: | B11<br>E26<br>12<br>60<br>Elverum<br>Bronze |