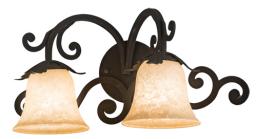

8678882 | 20" WIDE ELMSFORD 2 LIGHT WALL SCONCE

## **ADDITIONAL INFORMATION**

| CCL Part Number:          | <u>8678882</u>         |
|---------------------------|------------------------|
| Size Range:               | <u>20-22"</u>          |
| ltem Minimum<br>Height:   | <u>9"</u>              |
| ltem Maximum<br>Height:   | <u>9"</u>              |
| ltem Width or<br>Depth:   | <u>20" Width</u>       |
| Item Length or<br>Square: | <u>8" Length</u>       |
| ltem Length or<br>Depth:  | <u>8" Depth</u>        |
| Item Weight:              | <u>6 lbs.</u>          |
| Bulb Type:                | <u>A15</u>             |
| Base Type:                | <u>E26</u>             |
| Quantity:                 | <u>2</u>               |
| Wattage:                  | <u>60</u>              |
| Family:                   | <u>Elmsford</u>        |
| Metal Finish:             | Faux Textures          |
| Lens Color:               | <u>Scavo Art Glass</u> |
| Styles:                   | ART GLASS, VICTORIAN   |
| MSRP:                     | \$2250.00              |