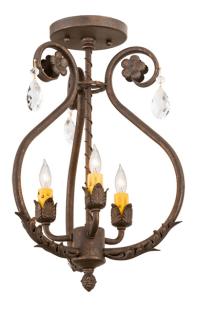

8678872 | 12" WIDE ELEGANTE 3 LIGHT CHANDELIER

## **ADDITIONAL INFORMATION**

| CCL Part Number:          | <u>8678872</u>    |
|---------------------------|-------------------|
| Size Range:               | <u>12-14"</u>     |
| ltem Minimum<br>Height:   | <u>18"</u>        |
| ltem Maximum<br>Height:   | <u>18"</u>        |
| ltem Width or<br>Depth:   | <u>12" Width</u>  |
| ltem Length or<br>Square: | <u>12" Length</u> |
| ltem Length or<br>Depth:  | <u>12" Depth</u>  |
| Item Weight:              | <u>3 lbs.</u>     |
| Bulb Type:                | <u>CA10</u>       |
| Base Type:                | <u>E12</u>        |
| Quantity:                 | <u>3</u>          |
| Wattage:                  | <u>40</u>         |
| Family:                   | <u>Elegante</u>   |
| Metal Finish:             | Faux Textures     |
| Styles:                   | FLORAL, VICTORIAN |
| MSRP:                     | \$2475.00         |