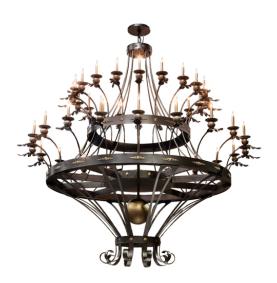

## 8678864 | 112" WIDE MANON CASTLE 40 LIGHT CHANDELIER

## **ADDITIONAL INFORMATION**

| CCL Part Number:          | <u>8678864</u>      |
|---------------------------|---------------------|
| Size Range:               | <u>108-120"</u>     |
| ltem Minimum<br>Height:   | <u>114"</u>         |
| ltem Maximum<br>Height:   | <u>234"</u>         |
| ltem Width or<br>Depth:   | <u>112" Width</u>   |
| Item Length or<br>Square: | 112" Length         |
| ltem Length or<br>Depth:  | <u>112" Depth</u>   |
| Item Weight:              | <u>569 lbs.</u>     |
| Bulb Type:                | <u>BA9</u>          |
| Base Type:                | <u>E12</u>          |
| Quantity:                 | <u>40</u>           |
| Wattage:                  | <u>4 LED</u>        |
| Family:                   | <u>Manon Castle</u> |
| Metal Finish:             | <u>Bronze</u>       |
| Styles:                   | VICTORIAN           |
| MSRP:                     | \$87135.00          |
|                           |                     |