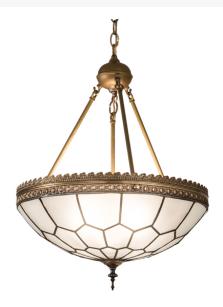

## 8678858 | 19" WIDE CITYHALL 3 LIGHT CEILING PENDANT

## **ADDITIONAL INFORMATION**

| CCL Part Number:          | <u>8678858</u>       |
|---------------------------|----------------------|
| Size Range:               | <u>18-20"</u>        |
| ltem Minimum<br>Height:   | <u>27"</u>           |
| ltem Maximum<br>Height:   | <u>62"</u>           |
| ltem Width or<br>Depth:   | <u>19" Width</u>     |
| Item Length or<br>Square: | <u>19" Length</u>    |
| Item Weight:              | <u>10 lbs.</u>       |
| Bulb Type:                | <u>A15</u>           |
| Base Type:                | <u>E26</u>           |
| Quantity:                 | <u>3</u>             |
| Wattage:                  | <u>60</u>            |
| Family:                   | <u>CityHall</u>      |
| Metal Finish:             | <u>Brass</u>         |
| Lens Color:               | Clear Frosted Glass  |
| Styles:                   | ART GLASS, VICTORIAN |
| MSRP:                     | \$4314.00            |