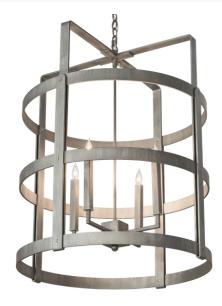

8678839 | 28" WIDE GYROSCOPE PENDANT

## **ADDITIONAL INFORMATION**

| CCL Part Number:          | <u>8678839</u>   |
|---------------------------|------------------|
| Size Range:               | <u>24-30"</u>    |
| ltem Minimum<br>Height:   | <u>40"</u>       |
| ltem Maximum<br>Height:   | <u>147"</u>      |
| ltem Width or<br>Depth:   | <u>28" Width</u> |
| ltem Length or<br>Square: | 28" Length       |
| ltem Length or<br>Depth:  | <u>28" Depth</u> |
| Item Weight:              | <u>73.5 lbs.</u> |
| Base Type:                | <u>E12</u>       |
| Quantity:                 | <u>4</u>         |
| Wattage:                  | <u>60</u>        |
| Family:                   | <u>Gyroscope</u> |
| Metal Finish:             | <u>Black</u>     |
| Styles:                   | <u>ARTDECO</u>   |
| MSRP:                     | \$7725.00        |