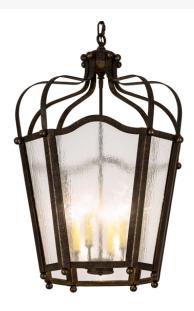

8678828 | 22" WIDE CRADLE 4 LT PENDANT

## **ADDITIONAL INFORMATION**

| CCL Part Number:          | <u>8678828</u>                 |
|---------------------------|--------------------------------|
| Size Range:               | <u>20-22"</u>                  |
| ltem Minimum<br>Height:   | <u>34"</u>                     |
| ltem Maximum<br>Height:   | <u>81"</u>                     |
| Item Width or<br>Depth:   | 22" Width                      |
| ltem Length or<br>Square: | 22" Length                     |
| ltem Length or<br>Depth:  | 22" Depth                      |
| Item Weight:              | <u>32 lbs.</u>                 |
| Bulb Type:                | <u>BA9</u>                     |
| Base Type:                | <u>E12</u>                     |
| Quantity:                 | <u>4</u>                       |
| Wattage:                  | <u>60</u>                      |
|                           |                                |
| Family:                   | Cradle                         |
| Family:<br>Metal Finish:  | <u>Cradle</u><br>Faux Textures |
| -                         |                                |
| Metal Finish:             | Faux Textures                  |