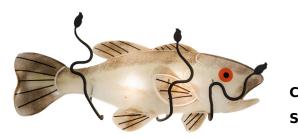

8678824 | 22" WIDE FISH WALL SCONCE

## **ADDITIONAL INFORMATION**

| CCL Part Number:         | <u>8678824</u>                                            |
|--------------------------|-----------------------------------------------------------|
| Size Range:              | <u>22-24"</u>                                             |
| ltem Maximum<br>Height:  | <u>9.5"</u>                                               |
| ltem Width or<br>Depth:  | 22" Width                                                 |
| ltem Length or<br>Depth: | 6.5" Depth                                                |
| Item Weight:             | <u>6 lbs.</u>                                             |
| Bulb Type:               | <u>A19</u>                                                |
| Base Type:               | <u>E26</u>                                                |
| Quantity:                | 2                                                         |
| Wattage:                 | <u>60</u>                                                 |
| Family:                  | <u>Fish</u>                                               |
| Lens Color:              | Fused Glass                                               |
| Styles:                  | ANIMALS, ART GLASS, CONTEMPORARY,<br>Lodge Rustic, RUSTIC |
| MSRP:                    | \$3150.00                                                 |