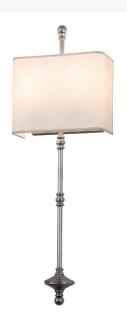

8678823 | 10" WIDE CHESTERFIELDS ADA WALL SCONCE

## **ADDITIONAL INFORMATION**

| CCL Part Number:         | <u>8678823</u>       |
|--------------------------|----------------------|
| Size Range:              | <u>10-12"</u>        |
| ltem Maximum<br>Height:  | <u>29.5"</u>         |
| ltem Width or<br>Depth:  | <u>10" Width</u>     |
| ltem Length or<br>Depth: | <u>4" Depth</u>      |
| Item Weight:             | <u>2 lbs.</u>        |
| Bulb Type:               | <u>BA9</u>           |
| Base Type:               | <u>E12</u>           |
| Quantity:                | 2                    |
| Wattage:                 | <u>40</u>            |
| Family:                  | <u>Chesterfields</u> |
| Metal Finish:            | <u>Silver</u>        |
| Lens Color:              | Laura White          |
| Styles:                  | <b>FABRIC</b>        |
| MSRP:                    | \$1800.00            |
|                          |                      |