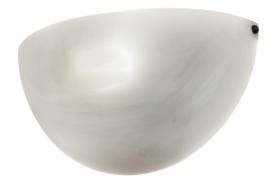

## 8678819 | 18"W TESS WALL SCONCE

## **ADDITIONAL INFORMATION**

| <b>CCL Part Number:</b>  | <u>8678819</u>         |
|--------------------------|------------------------|
| Size Range:              | <u>10-12"</u>          |
| ltem Maximum<br>Height:  | <u>9"</u>              |
| ltem Width or<br>Depth:  | <u>18.5" Width</u>     |
| ltem Length or<br>Depth: | 7.75" Depth            |
| Item Weight:             | <u>5.5 lbs.</u>        |
| Bulb Type:               | <u>A19</u>             |
| Base Type:               | <u>E26</u>             |
| Quantity:                | 1                      |
| Wattage:                 | <u>60</u>              |
| Family:                  | <u>Tess</u>            |
| Metal Finish:            | <u>Black</u>           |
| Lens Color:              | Angelwing Idalight     |
| Styles:                  | CONTEMPORARY, IDALIGHT |
| MSRP:                    | \$1200.00              |