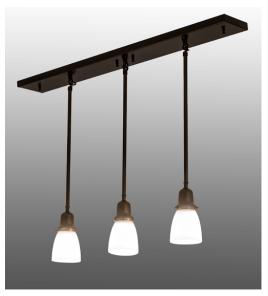

8678818 | 36" LONG BELLPORT 3 LT ISLAND PENDANT

## **ADDITIONAL INFORMATION**

| CCL Part Number:                                                               | <u>8678818</u>                                                                             |
|--------------------------------------------------------------------------------|--------------------------------------------------------------------------------------------|
| Size Range:                                                                    | <u>36-48"</u>                                                                              |
| ltem Minimum<br>Height:                                                        | 27"                                                                                        |
| ltem Maximum<br>Height:                                                        | <u>27"</u>                                                                                 |
| Item Width or<br>Depth:                                                        | <u>5" Depth</u>                                                                            |
| Item Length or<br>Square:                                                      | <u>36" Length</u>                                                                          |
| ltem Length or<br>Depth:                                                       | <u>36" Length</u>                                                                          |
| Item Weight:                                                                   | <u>7.5 lbs.</u>                                                                            |
|                                                                                | A10                                                                                        |
| Bulb Type:                                                                     | <u>A19</u>                                                                                 |
| Bulb Type:<br>Base Type:                                                       | <u>E26</u>                                                                                 |
|                                                                                |                                                                                            |
| Base Type:                                                                     | <u>E26</u>                                                                                 |
| Base Type:<br>Quantity:                                                        | <u>E26</u><br><u>3</u>                                                                     |
| Base Type:<br>Quantity:<br>Wattage:                                            | <u>E26</u><br><u>3</u><br><u>60</u>                                                        |
| Base Type:<br>Quantity:<br>Wattage:<br>Family:                                 | E26<br>3<br>60<br>Bellport                                                                 |
| Base Type:<br>Quantity:<br>Wattage:<br>Family:<br>Metal Finish:                | E26<br><u>3</u><br>60<br>Bellport<br>Brown                                                 |
| Base Type:<br>Quantity:<br>Wattage:<br>Family:<br>Metal Finish:<br>Lens Color: | E26<br><u>3</u><br><u>60</u><br><u>Bellport</u><br><u>Brown</u><br><u>White Opal Glass</u> |