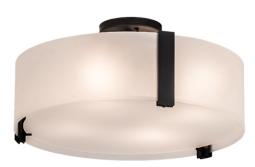

## 8678801 | 18" WIDE BISTRO DRUM FLUSHMOUNT

## **ADDITIONAL INFORMATION**

| CCL Part Number:          | <u>8678801</u>         |
|---------------------------|------------------------|
| Size Range:               | <u>18-20"</u>          |
| ltem Minimum<br>Height:   | <u>9"</u>              |
| ltem Maximum<br>Height:   | <u>9"</u>              |
| ltem Width or<br>Depth:   | <u>18" Width</u>       |
| ltem Length or<br>Square: | <u>18" Length</u>      |
| ltem Length or<br>Depth:  | <u>18" Depth</u>       |
| Item Weight:              | <u>6.5 lbs.</u>        |
| Bulb Type:                | <u>A19</u>             |
| Base Type:                | <u>E26</u>             |
| Quantity:                 | <u>4</u>               |
| Wattage:                  | <u>60</u>              |
| Family:                   | <u>Bistro Drum</u>     |
| Metal Finish:             | <u>Bronze</u>          |
| Lens Color:               | <u>Conrtrail Mist</u>  |
| Styles:                   | CONTEMPORARY, IDALIGHT |
| MSRP:                     | \$4350.00              |
|                           |                        |