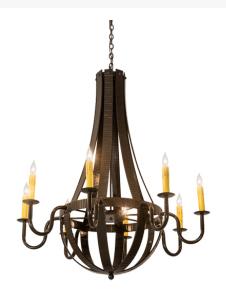

## 8678775 | 42" WIDE CASK BARREL METALLO 8 LIGHT CHANDELIER

## **ADDITIONAL INFORMATION**

| CCL Part Number:          | <u>8678775</u>   |
|---------------------------|------------------|
| Size Range:               | <u>36-48"</u>    |
| ltem Minimum<br>Height:   | <u>55"</u>       |
| ltem Maximum<br>Height:   | <u>126"</u>      |
| ltem Width or<br>Depth:   | <u>42" Width</u> |
| ltem Length or<br>Square: | 42" Length       |
| ltem Length or<br>Depth:  | <u>42" Depth</u> |
| Item Weight:              | <u>100 lbs.</u>  |
| Bulb Type:                | <u>F15</u>       |
| Base Type:                | <u>E26</u>       |
| Quantity:                 | <u>8</u>         |
| Wattage:                  | <u>60</u>        |
| Family:                   | Cask Barrel      |
| Metal Finish:             | <u>Bronze</u>    |
| Styles:                   | <u>GOTHIC</u>    |
| MSRP:                     | \$9900.00        |
|                           |                  |