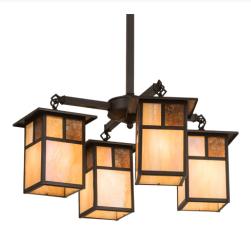

8678762 | 25" WIDE ROOSEVELT 4 LT CHANDELIER

## **ADDITIONAL INFORMATION**

| CCL Part Number:          | 8678762                                                  |
|---------------------------|----------------------------------------------------------|
| Size Range:               | <u>24-30"</u>                                            |
| ltem Minimum<br>Height:   | <u>41"</u>                                               |
| ltem Maximum<br>Height:   | <u>86"</u>                                               |
| ltem Width or<br>Depth:   | <u>25" Width</u>                                         |
| Item Length or<br>Square: | 25" Length                                               |
| ltem Length or<br>Depth:  | 25" Depth                                                |
| Item Weight:              | <u>17 lbs.</u>                                           |
| Bulb Type:                | <u>A19</u>                                               |
| Base Type:                | <u>E26</u>                                               |
| Quantity:                 | <u>4</u>                                                 |
| Wattage:                  | <u>60</u>                                                |
| Family:                   | Roosevelt                                                |
| Metal Finish:             | Brown                                                    |
| Lens Color:               | Beige Art Glass Amber Mica                               |
| Styles:                   | ART GLASS, ARTS & CRAFTS, Lodge Rustic,<br>MICA, MISSION |
| MSRP:                     | \$4500.00                                                |