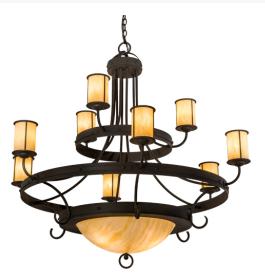

8678759 | 52" WIDE MELVILLE 9 LT CHANDELIER

## **ADDITIONAL INFORMATION**

| CCL Part Number:                                                              | <u>8678759</u>                              |
|-------------------------------------------------------------------------------|---------------------------------------------|
| Size Range:                                                                   | <u>48-60"</u>                               |
| ltem Minimum<br>Height:                                                       | <u>52"</u>                                  |
| ltem Maximum<br>Height:                                                       | <u>124"</u>                                 |
| ltem Width or<br>Depth:                                                       | <u>52" Width</u>                            |
| Item Length or<br>Square:                                                     | <u>52" Length</u>                           |
| ltem Length or<br>Depth:                                                      | <u>52" Depth</u>                            |
|                                                                               |                                             |
| Item Weight:                                                                  | <u>93 lbs.</u>                              |
| Item Weight:<br>Bulb Type:                                                    | <u>93 lbs.</u><br><u>A19</u>                |
| -                                                                             |                                             |
| Bulb Type:                                                                    | <u>A19</u>                                  |
| Bulb Type:<br>Base Type:                                                      | <u>A19</u><br>E26                           |
| Bulb Type:<br>Base Type:<br>Quantity:                                         | A19<br>E26<br>12                            |
| Bulb Type:<br>Base Type:<br>Quantity:<br>Wattage:                             | A19<br>E26<br>12<br>40                      |
| Bulb Type:<br>Base Type:<br>Quantity:<br>Wattage:<br>Family:                  | A19<br>E26<br>12<br>40<br>Melville          |
| Bulb Type:<br>Base Type:<br>Quantity:<br>Wattage:<br>Family:<br>Metal Finish: | A19<br>E26<br>12<br>40<br>Melville<br>Black |