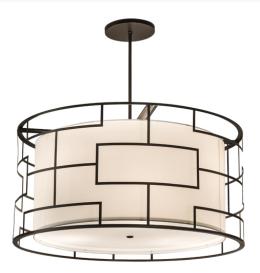

8678738 | 48" WIDE DECO JEAN PENDANT

## **ADDITIONAL INFORMATION**

| CCL Part Number:          | <u>8678738</u>                   |
|---------------------------|----------------------------------|
| Size Range:               | <u>48-60"</u>                    |
| ltem Minimum<br>Height:   | <u>48"</u>                       |
| ltem Maximum<br>Height:   | <u>48"</u>                       |
| ltem Width or<br>Depth:   | <u>48" Width</u>                 |
| ltem Length or<br>Square: | <u>48" Length</u>                |
| ltem Length or<br>Depth:  | <u>48" Depth</u>                 |
| Item Weight:              | <u>50 lbs.</u>                   |
| Bulb Type:                | <u>A19</u>                       |
| Base Type:                | <u>E26</u>                       |
| Quantity:                 | <u>6</u>                         |
| Wattage:                  | <u>60</u>                        |
| Family:                   | <u>Deco Jean</u>                 |
| Metal Finish:             | Bronze                           |
| Lens Color:               | Cream TextreneStatuario Idalight |
| Styles:                   | CONTEMPORARY, FABRIC, IDALIGHT   |
| MSRP:                     | \$9000.00                        |